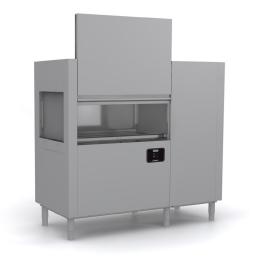

## **EVOLUTION LINE EVO201**

| TYPE   | Rack conveyor dishwashers |
|--------|---------------------------|
| LINE   | EVOLUTION LINE            |
| BASKET | 500x500                   |
| SIZE   | 1700x770x1615h            |

CERTIFIED

The EVOLUTION Line has been designed to meet the needs of every customer, thanks to the various accessories installable, combining large workloads and optimising spaces available, simplifying operator work and reducing consumption. The models of this line are equipped with a double filtration system that retains all residues, whereas the vertical wash pumps and stainless steel wash arms ensure great performance. Evolution is also equipped with counterbalanced doors with double wall and anti-fall system and rounded moulded tanks.