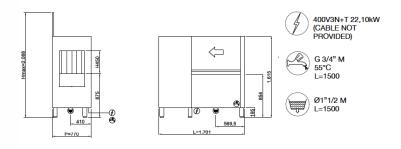

## **EVOLUTION LINE EVO201**

| TYPE   | Rack conveyor dishwashers |
|--------|---------------------------|
| LINE   | EVOLUTION LINE            |
| BASKET | 500x500                   |
| SIZE   | 1700x770x1615h            |

| DISHWASHERS FEATURES                                  | EVOLUTION LINE EVO201    |  |
|-------------------------------------------------------|--------------------------|--|
| Dimensions - (mm) L - P - H                           | 1700x770x1615h           |  |
| Basket dimensions                                     | 500x500                  |  |
| n° baskets/hour                                       | 95/150/200               |  |
| Passage height max (cm)                               | 450                      |  |
| Total power input                                     | 22,1 (55°C) 31,6 (15°C)* |  |
| Standard input voltage                                | 400V3N+T 50 Hz           |  |
| PRE-WASHING                                           |                          |  |
| Tank capacity                                         | 69                       |  |
| FIRST WASHING                                         |                          |  |
| Tank capacity                                         | 69                       |  |
| WASHING                                               |                          |  |
| Tank capacity                                         | 69                       |  |
| PRE-RINSING                                           |                          |  |
| Tank capacity                                         | 69                       |  |
| RINSING                                               |                          |  |
| Break-Tank and rinse pump                             | 200W                     |  |
| Boiler heating                                        | 9,5                      |  |
| Water consumption                                     | ~180                     |  |
| Temperatura Acqua di Alimentazione                    | +55°C                    |  |
| Minimum water pressure                                | 2                        |  |
| Water hardness                                        | 7÷10 °f                  |  |
| STANDARD EQUIPMENT                                    |                          |  |
| Basket for glasses dim.500x500x100mm                  | 1                        |  |
| Basket for 18 dishes dim.500x500x100mm                | 2                        |  |
| 4 division cutlery insert                             | 1                        |  |
| OPTION                                                |                          |  |
| Pressure reducer with pressure gauge                  | •                        |  |
| Corner dryer unit                                     | •                        |  |
| Vapour outlet chimney                                 | •                        |  |
| Internal detergent & rinse-aid dosing unit            | •                        |  |
| Triple tank filter and stainless steel drawer         | •                        |  |
| • INSTALLABLE ACCESSORY , - NOT INSTALLABLE ACCESSORY |                          |  |